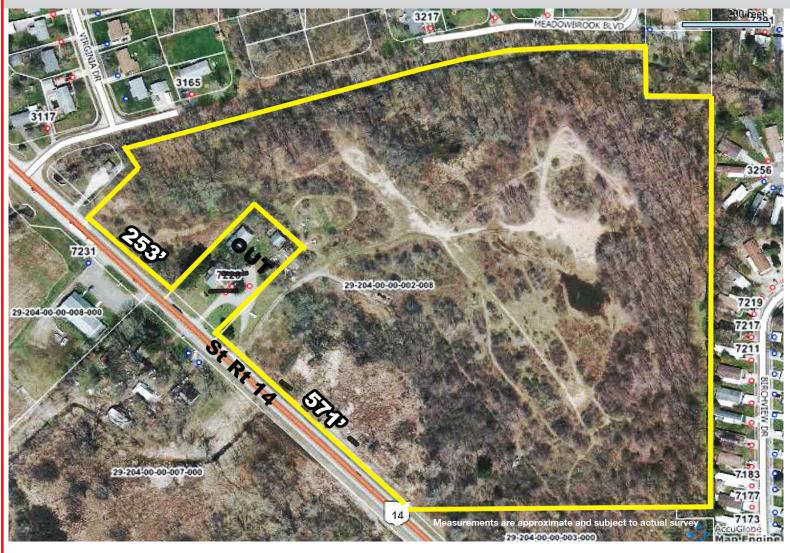

## 25+ Acres – Zoned GI RAVENNA TWP. – PORTAGE CO.

Absolute auction, all sells to the highest bidder on location: : STATE ROUTE 14, RAVENNA, OH 44266

**Directions:** Take SR 14 NW of Ravenna or take SR 14 SE of Streetsboro. Watch for KIKO signs.

25+ acres with almost 800' of road frontage on SR 14. Property is zoned General Industrial. Conveniently located between Streetsboro and Ravenna. All mineral rights owned by seller will transfer to buyer. Walk the property at your leisure.